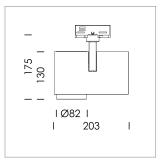

## **LUMINAIRE**

Rotation angle 330°
Swivel angle 90°
Weight 1.3 kg
Protection rating . class IP 20 . I
Luminaire colour stratoblack

## **OPTIONEEL**

RAL-colours, NCS-colours (powder coating or wet spraying) on inquiry, surface alloys on inquiry, honeycomb louver

Surface-mounted luminaire with LED, rated life of the LED L80/B10 > 50000 h, chromaticity tolerance 3 SDCM (initial), reflector with circular light distribution pattern, reflector pure aluminium 99,99% in MIRO-Silver®, segmented and faceted, exchangeable reflector unit in high-sheen black plastic, with glass cover, rotation angle 330°, swivel angle 90°, luminaire housing diecast aluminium, powder-coated, stratoblack