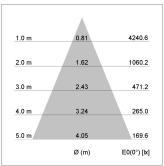

## LIGHT TECHNOLOGY

LED COB
Light colour GoldenBread
Luminous flux 2410 lm
System power 23 W
Luminaire Efficiency 105 lm/W
Reflector Flood
Beam angle 44°