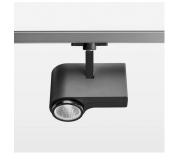

## **OPTIONEEL**

RAL-colours, NCS-colours (powder coating or wet spraying) on inquiry, surface alloys on inquiry, honeycomb louver

Surface-mounted luminaire with LED, rated life of the LED L80/B10 > 50000 h, chromaticity tolerance 3 SDCM (initial), reflector with circular light distribution pattern, reflector pure aluminium 99,99% in MIRO-Silver®, segmented and faceted, exchangeable reflector unit in high-sheen black plastic, with glass cover, rotation angle 330°, swivel angle 90°, luminaire housing diecast aluminium, powder-coated, stratoblack

Multiadapter black, inclusive driver unit: 220-240 V~ / 50-60 Hz, max. 34 luminaires per circuit (B16A fuse)

Note: All data are typical values. System features may change with product improvements due to technical advances. Errors excepted.