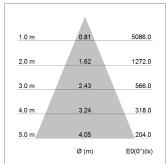

## LIGHT TECHNOLOGY

LED COB
Light colour 830
Luminous flux 3040 lm
System power 23 W
Luminaire Efficiency 130 lm/W
Reflector Flood
Beam angle 44°