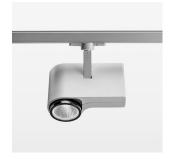

## **OPTIONAL**

RAL-colours, NCS-colours (powder coating or wet spraying) on inquiry, surface alloys on inquiry, honeycomb louver

Surface-mounted luminaire with LED, rated life of the LED L80/B10 > 50000 h, chromaticity tolerance 2 SDCM (initial), reflector with circular light distribution pattern, reflector pure aluminium 99,99% in MIRO-Silver®, segmented and faceted, exchangeable reflector unit in high-sheen black plastic, with glass cover, rotation angle 330°, swivel angle 90°, luminaire housing diecast aluminium, powder-coated, stratosilver