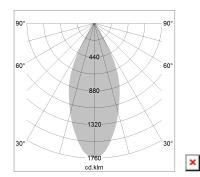

## LIGHT TECHNOLOGY

LED COB
Light colour Fish-Seafood
Luminous flux 1630 lm
System power 23 W
Luminaire Efficiency 70 lm/W
Reflector Flood
Beam angle 44°