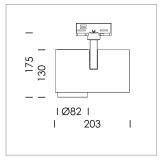

## **LUMINAIRE**

Rotation angle 330°
Swivel angle 90°
Weight 1.3 kg
Protection rating . class IP 20 . I
Luminaire colour stratosilver

## **OPTIONAL**

RAL-colours, NCS-colours (powder coating or wet spraying) on inquiry, surface alloys on inquiry, honeycomb louver

Surface-mounted luminaire with LED, rated life of the LED L80/B10 > 50000 h, chromaticity tolerance 2 SDCM (initial), reflector with circular light distribution pattern, reflector pure aluminium 99,99% in MIRO-Silver®, segmented and faceted, exchangeable reflector unit in high-sheen black plastic, with glass cover, rotation angle 330°, swivel angle 90°, luminaire housing diecast aluminium, powder-coated, stratosilver