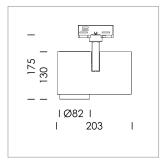

## **LUMINAIRE**

Rotation angle 330°
Swivel angle 90°
Weight 1.3 kg
Protection rating . class IP 20 . I
Luminaire colour stratosilver

## **OPTIONEEL**

RAL-colours, NCS-colours (powder coating or wet spraying) on inquiry, surface alloys on inquiry, honeycomb louver

Surface-mounted luminaire with LED, rated life of the LED L80/B10 > 50000 h, chromaticity tolerance 3 SDCM (initial), reflector with circular light distribution pattern, reflector pure aluminium 99,99% in MIRO-Silver®, segmented and faceted, exchangeable reflector unit in high-sheen black plastic, with glass cover, rotation angle 330°, swivel angle 90°, luminaire housing diecast aluminium, powder-coated, stratosilver