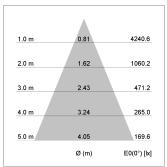

## LIGHT TECHNOLOGY

LED COB
Light colour GoldenBread
Luminous flux 2410 lm
System power 23 W
Luminaire Efficiency 105 lm/W
Reflector Flood
Beam angle 44°