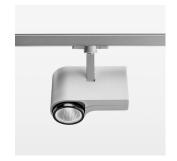

## **OPTIONAL**

RAL-colours, NCS-colours (powder coating or wet spraying) on inquiry, surface alloys on inquiry, honeycomb louver

Surface-mounted luminaire with LED, rated life of the LED L80/B10 > 50000 h, chromaticity tolerance 3 SDCM (initial), reflector with circular light distribution pattern, reflector pure aluminium 99,99% in MIRO-Silver®, segmented and faceted, exchangeable reflector unit in high-sheen black plastic, with glass cover, rotation angle 330°, swivel angle 90°, luminaire housing diecast aluminium, powder-coated, stratosilver