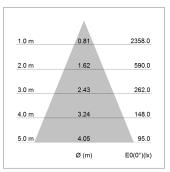

## LIGHT TECHNOLOGY

LED COB
Light colour Sun
Luminous flux 1590 lm
System power 23 W
Luminaire Efficiency 69 lm/W
Reflector Flood
Beam angle 44°