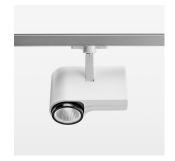

## **OPTIONAL**

RAL-colours, NCS-colours (powder coating or wet spraying) on inquiry, surface alloys on inquiry, honeycomb louver

Surface-mounted luminaire with LED, rated life of the LED L80/B10 > 50000 h, colour rendering index CRI > 80, chromaticity tolerance 2 SDCM (initial), reflector with circular light distribution pattern, reflector pure aluminium 99,99% in MIRO-Silver®, segmented and faceted, exchangeable reflector unit in high-sheen black plastic, with glass cover, rotation angle 330°, swivel angle 90°, luminaire housing die-cast aluminium, powder-coated, stratowhite