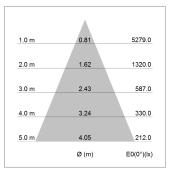

## LIGHT TECHNOLOGY

LED COB
Light colour 840
Luminous flux 3140 lm
System power 23 W
Luminaire Efficiency 134 lm/W
Reflector Flood
Beam angle 44°