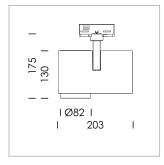

## **LUMINAIRE**

Rotation angle 330°
Swivel angle 90°
Weight 1.3 kg
Protection rating . class IP 20 . I
Luminaire colour stratowhite

## **OPTIONAL**

RAL-colours, NCS-colours (powder coating or wet spraying) on inquiry, surface alloys on inquiry, honeycomb louver

Surface-mounted luminaire with LED, rated life of the LED L80/B10 > 50000 h, colour rendering index CRI > 80, chromaticity tolerance 2 SDCM (initial), reflector with circular light distribution pattern, reflector pure aluminium 99,99% in MIRO-Silver®, segmented and faceted, exchangeable reflector unit in high-sheen black plastic, with glass cover, rotation angle 330°, swivel angle 90°, luminaire housing die-cast aluminium, powder-coated, stratowhite