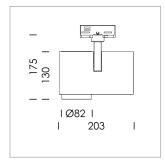

## **LUMINAIRE**

Rotation angle 330°
Swivel angle 90°
Weight 1.3 kg
Protection rating . class IP 20 . I
Luminaire colour stratowhite

## **OPTIONAL**

RAL-colours, NCS-colours (powder coating or wet spraying) on inquiry, surface alloys on inquiry, honeycomb louver

Surface-mounted luminaire with LED, rated life of the LED L80/B10 > 50000 h, colour rendering index CRI > 96, chromaticity tolerance 3 SDCM (initial), reflector with circular light distribution pattern, reflector pure aluminium 99,99% in MIRO-Silver®, segmented and faceted, exchangeable reflector unit in high-sheen black plastic, with glass cover, rotation angle 330°, swivel angle 90°, luminaire housing die-cast aluminium, powder-coated, stratowhite