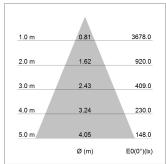

## LIGHT TECHNOLOGY

LED COB
Light colour BeCool
Luminous flux 2090 lm
System power 23 W
Luminaire Efficiency 91 lm/W
Reflector Flood
Beam angle 44°