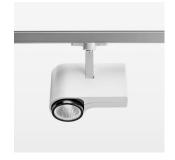

## **OPTIONAL**

RAL-colours, NCS-colours (powder coating or wet spraying) on inquiry, surface alloys on inquiry, honeycomb louver

Surface-mounted luminaire with LED, rated life of the LED L80/B10 > 50000 h, colour rendering index CRI > 96, chromaticity tolerance 3 SDCM (initial), reflector with circular light distribution pattern, reflector pure aluminium 99,99% in MIRO-Silver®, segmented and faceted, exchangeable reflector unit in high-sheen black plastic, with glass cover, rotation angle 330°, swivel angle 90°, luminaire housing die-cast aluminium, powder-coated, stratowhite