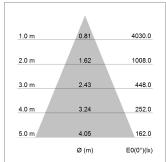

## LIGHT TECHNOLOGY

LED COB
Light colour PearlWhite
Luminous flux 2510 lm
System power 23 W
Luminaire Efficiency 107 lm/W
Reflector Flood
Beam angle 44°