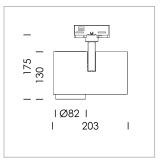

## **LUMINAIRE**

Rotation angle 330°
Swivel angle 90°
Weight 1.3 kg
Protection rating . class IP 20 . I
Luminaire colour stratowhite

## **OPTIONAL**

RAL-colours, NCS-colours (powder coating or wet spraying) on inquiry, surface alloys on inquiry, honeycomb louver

Surface-mounted luminaire with LED, rated life of the LED L80/B10 > 50000 h, colour rendering index CRI > 90, chromaticity tolerance 2 SDCM (initial), reflector with circular light distribution pattern, reflector pure aluminium 99,99% in MIRO-Silver®, segmented and faceted, exchangeable reflector unit in high-sheen black plastic, with glass cover, rotation angle 330°, swivel angle 90°, luminaire housing die-cast aluminium, powder-coated, stratowhite