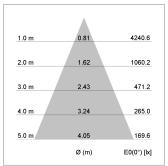

## LIGHT TECHNOLOGY

LED COB
Light colour GoldenBread
Luminous flux 2410 lm
System power 23 W
Luminaire Efficiency 105 lm/W
Reflector Flood
Beam angle 44°