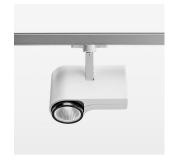

## **OPTIONAL**

RAL-colours, NCS-colours (powder coating or wet spraying) on inquiry, surface alloys on inquiry, honeycomb louver

Surface-mounted luminaire with LED, rated life of the LED L80/B10 > 50000 h, chromaticity tolerance 3 SDCM (initial), reflector with circular light distribution pattern, reflector pure aluminium 99,99% in MIRO-Silver®, segmented and faceted, exchangeable reflector unit in high-sheen black plastic, with glass cover, rotation angle 330°, swivel angle 90°, luminaire housing diecast aluminium, powder-coated, stratowhite