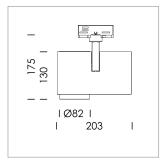

## **LUMINAIRE**

Rotation angle 330°
Swivel angle 90°
Weight 1.3 kg
Protection rating . class IP 20 . I
Luminaire colour stratowhite

## **OPTIONAL**

RAL-colours, NCS-colours (powder coating or wet spraying) on inquiry, surface alloys on inquiry, honeycomb louver

Surface-mounted luminaire with LED, rated life of the LED L80/B10 > 50000 h, chromaticity tolerance 3 SDCM (initial), reflector with circular light distribution pattern, reflector pure aluminium 99,99% in MIRO-Silver®, segmented and faceted, exchangeable reflector unit in high-sheen black plastic, with glass cover, rotation angle 330°, swivel angle 90°, luminaire housing diecast aluminium, powder-coated, stratowhite