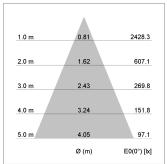

## LIGHT TECHNOLOGY

LED COB
Light colour SpecialMeat
Luminous flux 1380 lm
System power 23 W
Luminaire Efficiency 59 lm/W
Reflector Flood
Beam angle 44°