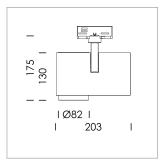

## **LUMINAIRE**

Rotation angle 330°
Swivel angle 90°
Weight 1.3 kg
Protection rating . class IP 20 . I
Luminaire colour stratowhite

## **OPTIONAL**

RAL-colours, NCS-colours (powder coating or wet spraying) on inquiry, surface alloys on inquiry, honeycomb louver

Surface-mounted luminaire with LED, rated life of the LED L80/B10 > 50000 h, chromaticity tolerance 2 SDCM (initial), reflector with circular light distribution pattern, reflector pure aluminium 99,99% in MIRO-Silver®, segmented and faceted, exchangeable reflector unit in high-sheen black plastic, with glass cover, rotation angle 330°, swivel angle 90°, luminaire housing diecast aluminium, powder-coated, stratowhite