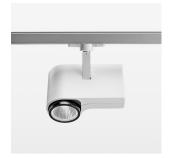

## **OPTIONAL**

RAL-colours, NCS-colours (powder coating or wet spraying) on inquiry, surface alloys on inquiry, honeycomb louver

Surface-mounted luminaire with LED, rated life of the LED L80/B10 > 50000 h, chromaticity tolerance 2 SDCM (initial), reflector with circular light distribution pattern, reflector pure aluminium 99,99% in MIRO-Silver®, segmented and faceted, exchangeable reflector unit in high-sheen black plastic, with glass cover, rotation angle 330°, swivel angle 90°, luminaire housing diecast aluminium, powder-coated, stratowhite