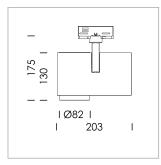

## **LUMINAIRE**

Rotation angle 330°
Swivel angle 90°
Weight 1.3 kg
Protection rating . class IP 20 . I
Luminaire colour stratowhite

## **OPTIONAL**

RAL-colours, NCS-colours (powder coating or wet spraying) on inquiry, surface alloys on inquiry, honeycomb louver

Surface-mounted luminaire with LED, rated life of the LED L80/B10 > 50000 h, chromaticity tolerance 3 SDCM (initial), reflector with circular light distribution pattern, reflector pure aluminium 99,99% in MIRO-Silver®, segmented and faceted, exchangeable reflector unit in high-sheen black plastic, with glass cover, rotation angle 330°, swivel angle 90°, luminaire housing diecast aluminium, powder-coated, stratowhite