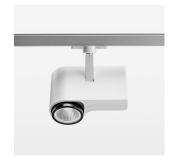

## **LUMINAIRE**

Rotation angle 330°
Swivel angle 90°
Weight 1.3 kg
Protection rating . class IP 20 . I
Luminaire colour stratowhite

## **OPTIONAL**

RAL-colours, NCS-colours (powder coating or wet spraying) on inquiry, surface alloys on inquiry, honeycomb louver

Surface-mounted luminaire with LED, rated life of the LED L80/B10 > 50000 h, chromaticity tolerance 3 SDCM (initial), reflector with circular light distribution pattern, reflector pure aluminium 99,99% in MIRO-Silver®, segmented and faceted, exchangeable reflector unit in high-sheen black plastic, with glass cover, rotation angle 330°, swivel angle 90°, luminaire housing diecast aluminium, powder-coated, stratowhite