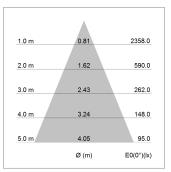

## LIGHT TECHNOLOGY

LED COB
Light colour Sun
Luminous flux 1590 lm
System power 23 W
Luminaire Efficiency 69 lm/W
Reflector Flood
Beam angle 44°