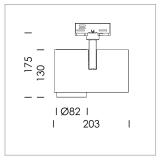

## **LUMINAIRE**

Rotation angle 330°
Swivel angle 90°
Weight 1.3 kg
Protection rating . class IP 20 . I
Luminaire colour stratoblack

## **OPTIONAL**

RAL-colours, NCS-colours (powder coating or wet spraying) on inquiry, surface alloys on inquiry, honeycomb louver

Surface-mounted luminaire with LED, rated life of the LED L80/B10 > 50000 h, colour rendering index CRI > 96, chromaticity tolerance 3 SDCM (initial), reflector with circular light distribution pattern, reflector pure aluminium 99,99% in MIRO-Silver®, segmented and faceted, exchangeable reflector unit in high-sheen black plastic, with glass cover, rotation angle 330°, swivel angle 90°, luminaire housing die-cast aluminium, powder-coated, stratoblack