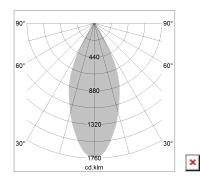

## LIGHT TECHNOLOGY

LED COB
Light colour BeCool
Luminous flux 3440 lm
System power 41 W
Luminaire Efficiency 82 lm/W
Reflector Flood
Beam angle 44°