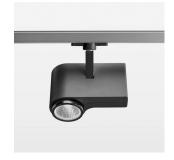

## **LUMINAIRE**

Rotation angle 330°
Swivel angle 90°
Weight 1.3 kg
Protection rating . class IP 20 . I
Luminaire colour stratoblack

## **OPTIONAL**

RAL-colours, NCS-colours (powder coating or wet spraying) on inquiry, surface alloys on inquiry, honeycomb louver

Surface-mounted luminaire with LED, rated life of the LED L80/B10 > 50000 h, colour rendering index CRI > 96, chromaticity tolerance 3 SDCM (initial), reflector with circular light distribution pattern, reflector pure aluminium 99,99% in MIRO-Silver®, segmented and faceted, exchangeable reflector unit in high-sheen black plastic, with glass cover, rotation angle 330°, swivel angle 90°, luminaire housing die-cast aluminium, powder-coated, stratoblack