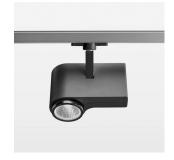

## **LUMINAIRE**

Rotation angle 330°
Swivel angle 90°
Weight 1.3 kg
Protection rating . class IP 20 . I
Luminaire colour stratoblack

## **OPTIONAL**

RAL-colours, NCS-colours (powder coating or wet spraying) on inquiry, surface alloys on inquiry, honeycomb louver

Surface-mounted luminaire with LED, rated life of the LED L80/B10 > 50000 h, colour rendering index CRI > 90, chromaticity tolerance 2 SDCM (initial), reflector with circular light distribution pattern, reflector pure aluminium 99,99% in MIRO-Silver®, segmented and faceted, exchangeable reflector unit in high-sheen black plastic, with glass cover, rotation angle 330°, swivel angle 90°, luminaire housing die-cast aluminium, powder-coated, stratoblack