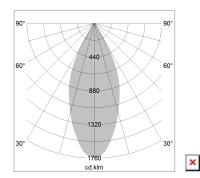

## LIGHT TECHNOLOGY

LED COB
Light colour PearlWhite
Luminous flux 3860 lm
System power 41 W
Luminaire Efficiency 94 lm/W
Reflector Flood
Beam angle 44°