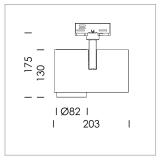

## **LUMINAIRE**

Rotation angle 330°
Swivel angle 90°
Weight 1.3 kg
Protection rating . class IP 20 . I
Luminaire colour stratoblack

## **OPTIONAL**

RAL-colours, NCS-colours (powder coating or wet spraying) on inquiry, surface alloys on inquiry, honeycomb louver

Surface-mounted luminaire with LED, rated life of the LED L80/B10 > 50000 h, colour rendering index CRI > 90, chromaticity tolerance 2 SDCM (initial), reflector with circular light distribution pattern, reflector pure aluminium 99,99% in MIRO-Silver®, segmented and faceted, exchangeable reflector unit in high-sheen black plastic, with glass cover, rotation angle 330°, swivel angle 90°, luminaire housing die-cast aluminium, powder-coated, stratoblack