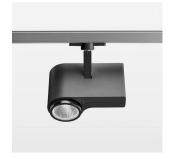

## **LUMINAIRE**

Rotation angle 330°
Swivel angle 90°
Weight 1.3 kg
Protection rating . class IP 20 . I
Luminaire colour stratoblack

## **OPTIONAL**

RAL-colours, NCS-colours (powder coating or wet spraying) on inquiry, surface alloys on inquiry, honeycomb louver

Surface-mounted luminaire with LED, rated life of the LED L80/B10 > 50000 h, chromaticity tolerance 2 SDCM (initial), reflector with circular light distribution pattern, reflector pure aluminium 99,99% in MIRO-Silver®, segmented and faceted, exchangeable reflector unit in high-sheen black plastic, with glass cover, rotation angle 330°, swivel angle 90°, luminaire housing diecast aluminium, powder-coated, stratoblack