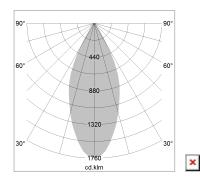

## LIGHT TECHNOLOGY

LED COB
Light colour Fish-Seafood
Luminous flux 2530 lm
System power 41 W
Luminaire Efficiency 62 lm/W
Reflector Flood
Beam angle 44°