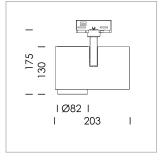

## **LUMINAIRE**

Rotation angle 330°
Swivel angle 90°
Weight 1.3 kg
Protection rating . class IP 20 . I
Luminaire colour stratoblack

## **OPTIONAL**

RAL-colours, NCS-colours (powder coating or wet spraying) on inquiry, surface alloys on inquiry, honeycomb louver

Surface-mounted luminaire with LED, rated life of the LED L80/B10 > 50000 h, chromaticity tolerance 2 SDCM (initial), reflector with circular light distribution pattern, reflector pure aluminium 99,99% in MIRO-Silver®, segmented and faceted, exchangeable reflector unit in high-sheen black plastic, with glass cover, rotation angle 330°, swivel angle 90°, luminaire housing diecast aluminium, powder-coated, stratoblack