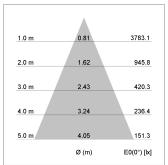

## LIGHT TECHNOLOGY

LED COB
Light colour SpecialMeat
Luminous flux 2150 lm
System power 41 W
Luminaire Efficiency 52 lm/W
Reflector Flood
Beam angle 44°

Rotation angle 330°
Swivel angle 90°
Weight 1.3 kg
Protection rating . class IP 20 . I
Luminaire colour stratoblack