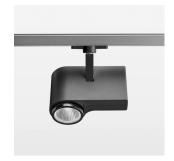

## LIGHT TECHNOLOGY

LED COB
Light colour SpecialMeat
Luminous flux 2150 lm
System power 41 W
Luminaire Efficiency 52 lm/W
Reflector Flood
Beam angle 44°

Rotation angle 330°
Swivel angle 90°
Weight 1.3 kg
Protection rating . class IP 20 . I
Luminaire colour stratoblack

## **OPTIONAL**

RAL-colours, NCS-colours (powder coating or wet spraying) on inquiry, surface alloys on inquiry, honeycomb louver

Surface-mounted luminaire with LED, rated life of the LED L80/B10 > 50000 h, chromaticity tolerance 2 SDCM (initial), reflector with circular light distribution pattern, reflector pure aluminium 99,99% in MIRO-Silver®, segmented and faceted, exchangeable reflector unit in high-sheen black plastic, with glass cover, rotation angle 330°, swivel angle 90°, luminaire housing diecast aluminium, powder-coated, stratoblack

Multiadapter black, inclusive driver unit: 220-240 V~ / 50-60 Hz, max. 22 luminaires per circuit (B16A fuse)

Note: All data are typical values. System features may change with product improvements due to technical advances. Errors excepted.