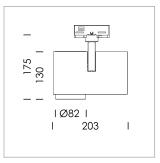

## LIGHT TECHNOLOGY

LED COB
Light colour SpecialMeat
Luminous flux 2150 lm
System power 41 W
Luminaire Efficiency 52 lm/W
Reflector Flood
Beam angle 44°

Rotation angle 330°
Swivel angle 90°
Weight 1.3 kg
Protection rating . class IP 20 . I
Luminaire colour stratoblack

## **OPTIONAL**

RAL-colours, NCS-colours (powder coating or wet spraying) on inquiry, surface alloys on inquiry, honeycomb louver

Surface-mounted luminaire with LED, rated life of the LED L80/B10 > 50000 h, chromaticity tolerance 2 SDCM (initial), reflector with circular light distribution pattern, reflector pure aluminium 99,99% in MIRO-Silver®, segmented and faceted, exchangeable reflector unit in high-sheen black plastic, with glass cover, rotation angle 330°, swivel angle 90°, luminaire housing diecast aluminium, powder-coated, stratoblack