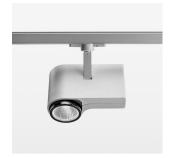

## **OPTIONAL**

RAL-colours, NCS-colours (powder coating or wet spraying) on inquiry, surface alloys on inquiry, honeycomb louver

Surface-mounted luminaire with LED, rated life of the LED L80/B10 > 50000 h, colour rendering index CRI > 96, chromaticity tolerance 3 SDCM (initial), reflector with circular light distribution pattern, reflector pure aluminium 99,99% in MIRO-Silver®, segmented and faceted, exchangeable reflector unit in high-sheen black plastic, with glass cover, rotation angle 330°, swivel angle 90°, luminaire housing die-cast aluminium, powder-coated, stratosilver