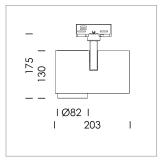

## **LUMINAIRE**

Rotation angle 330°
Swivel angle 90°
Weight 1.3 kg
Protection rating . class IP 20 . I
Luminaire colour stratosilver

## **OPTIONAL**

RAL-colours, NCS-colours (powder coating or wet spraying) on inquiry, surface alloys on inquiry, honeycomb louver

Surface-mounted luminaire with LED, rated life of the LED L80/B10 > 50000 h, colour rendering index CRI > 96, chromaticity tolerance 3 SDCM (initial), reflector with circular light distribution pattern, reflector pure aluminium 99,99% in MIRO-Silver®, segmented and faceted, exchangeable reflector unit in high-sheen black plastic, with glass cover, rotation angle 330°, swivel angle 90°, luminaire housing die-cast aluminium, powder-coated, stratosilver