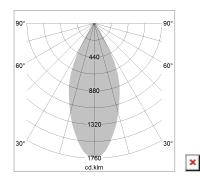

## LIGHT TECHNOLOGY

LED COB
Light colour BeCool
Luminous flux 3440 lm
System power 41 W
Luminaire Efficiency 82 lm/W
Reflector Flood
Beam angle 44°