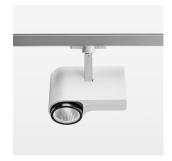

## **LUMINAIRE**

Rotation angle 330°
Swivel angle 90°
Weight 1.3 kg
Protection rating . class IP 20 . I
Luminaire colour stratowhite

## **OPTIONAL**

RAL-colours, NCS-colours (powder coating or wet spraying) on inquiry, surface alloys on inquiry, honeycomb louver

Surface-mounted luminaire with LED, rated life of the LED L80/B10 > 50000 h, colour rendering index CRI > 80, chromaticity tolerance 2 SDCM (initial), reflector with circular light distribution pattern, reflector pure aluminium 99,99% in MIRO-Silver®, segmented and faceted, exchangeable reflector unit in high-sheen black plastic, with glass cover, rotation angle 330°, swivel angle 90°, luminaire housing die-cast aluminium, powder-coated, stratowhite