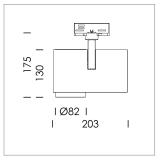

## **LUMINAIRE**

Rotation angle 330°
Swivel angle 90°
Weight 1.3 kg
Protection rating . class IP 20 . I
Luminaire colour stratowhite

## **OPTIONAL**

RAL-colours, NCS-colours (powder coating or wet spraying) on inquiry, surface alloys on inquiry, honeycomb louver

Surface-mounted luminaire with LED, rated life of the LED L80/B10 > 50000 h, colour rendering index CRI > 80, chromaticity tolerance 2 SDCM (initial), reflector with circular light distribution pattern, reflector pure aluminium 99,99% in MIRO-Silver®, segmented and faceted, exchangeable reflector unit in high-sheen black plastic, with glass cover, rotation angle 330°, swivel angle 90°, luminaire housing die-cast aluminium, powder-coated, stratowhite