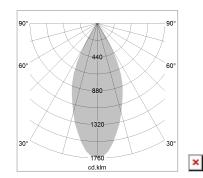

## LIGHT TECHNOLOGY

LED COB
Light colour 830
Luminous flux 4720 lm
System power 41 W
Luminaire Efficiency 115 lm/W
Reflector Flood
Beam angle 44°