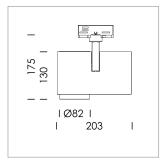

## **LUMINAIRE**

Rotation angle 330°
Swivel angle 90°
Weight 1.3 kg
Protection rating . class IP 20 . I
Luminaire colour stratowhite

## **OPTIONAL**

RAL-colours, NCS-colours (powder coating or wet spraying) on inquiry, surface alloys on inquiry, honeycomb louver

Surface-mounted luminaire with LED, rated life of the LED L80/B10 > 50000 h, colour rendering index CRI > 80, chromaticity tolerance 2 SDCM (initial), reflector with circular light distribution pattern, reflector pure aluminium 99,99% in MIRO-Silver®, segmented and faceted, exchangeable reflector unit in high-sheen black plastic, with glass cover, rotation angle 330°, swivel angle 90°, luminaire housing die-cast aluminium, powder-coated, stratowhite