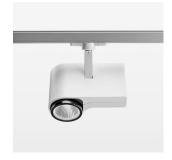

## Ontero ID

Article number: 20640098

## **LUMINAIRE**

Rotation angle 330°
Swivel angle 90°
Weight 1.3 kg
Protection rating . class IP 20 . I
Luminaire colour stratowhite

## **OPTIONAL**

RAL-colours, NCS-colours (powder coating or wet spraying) on inquiry, surface alloys on inquiry, honeycomb louver

Surface-mounted luminaire with LED, rated life of the LED L80/B10 > 50000 h, colour rendering index CRI > 80, chromaticity tolerance 2 SDCM (initial), reflector with circular light distribution pattern, reflector pure aluminium 99,99% in MIRO-Silver®, segmented and faceted, exchangeable reflector unit in high-sheen black plastic, with glass cover, rotation angle 330°, swivel angle 90°, luminaire housing die-cast aluminium, powder-coated, stratowhite