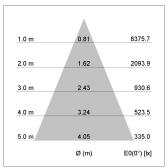

## LIGHT TECHNOLOGY

LED COB
Light colour 835
Luminous flux 4890 lm
System power 41 W
Luminaire Efficiency 119 lm/W
Reflector Flood
Beam angle 44°