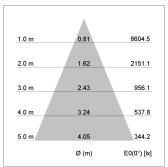

## LIGHT TECHNOLOGY

LED COB
Light colour 840
Luminous flux 4890 lm
System power 41 W
Luminaire Efficiency 119 lm/W
Reflector Flood
Beam angle 44°