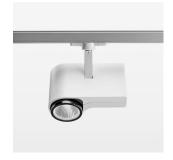

## **OPTIONAL**

RAL-colours, NCS-colours (powder coating or wet spraying) on inquiry, surface alloys on inquiry, honeycomb louver

Surface-mounted luminaire with LED, rated life of the LED L80/B10 > 50000 h, colour rendering index CRI > 80, chromaticity tolerance 2 SDCM (initial), reflector with circular light distribution pattern, reflector pure aluminium 99,99% in MIRO-Silver®, segmented and faceted, exchangeable reflector unit in high-sheen black plastic, with glass cover, rotation angle 330°, swivel angle 90°, luminaire housing die-cast aluminium, powder-coated, stratowhite