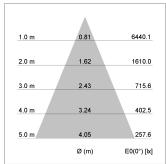

## LIGHT TECHNOLOGY

LED COB
Light colour 927
Luminous flux 3660 lm
System power 41 W
Luminaire Efficiency 89 lm/W
Reflector Flood
Beam angle 44°