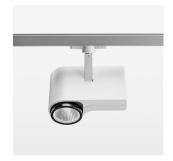

## Ontero ID

Article number: 20640100

## LIGHT TECHNOLOGY

LED COB
Light colour 927
Luminous flux 3660 lm
System power 41 W
Luminaire Efficiency 89 lm/W
Reflector Flood
Beam angle 44°

## **LUMINAIRE**

Rotation angle 330°
Swivel angle 90°
Weight 1.3 kg
Protection rating . class IP 20 . I
Luminaire colour stratowhite

## **OPTIONAL**

RAL-colours, NCS-colours (powder coating or wet spraying) on inquiry, surface alloys on inquiry, honeycomb louver

Surface-mounted luminaire with LED, rated life of the LED L80/B10 > 50000 h, colour rendering index CRI > 90, chromaticity tolerance 2 SDCM (initial), reflector with circular light distribution pattern, reflector pure aluminium 99,99% in MIRO-Silver®, segmented and faceted, exchangeable reflector unit in high-sheen black plastic, with glass cover, rotation angle 330°, swivel angle 90°, luminaire housing die-cast aluminium, powder-coated, stratowhite