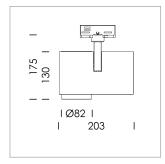

## **LUMINAIRE**

Rotation angle 330°
Swivel angle 90°
Weight 1.3 kg
Protection rating . class IP 20 . I
Luminaire colour stratowhite

## **OPTIONAL**

RAL-colours, NCS-colours (powder coating or wet spraying) on inquiry, surface alloys on inquiry, honeycomb louver

Surface-mounted luminaire with LED, rated life of the LED L80/B10 > 50000 h, colour rendering index CRI > 90, chromaticity tolerance 2 SDCM (initial), reflector with circular light distribution pattern, reflector pure aluminium 99,99% in MIRO-Silver®, segmented and faceted, exchangeable reflector unit in high-sheen black plastic, with glass cover, rotation angle 330°, swivel angle 90°, luminaire housing die-cast aluminium, powder-coated, stratowhite