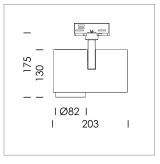

## **LUMINAIRE**

Rotation angle 330°
Swivel angle 90°
Weight 1.3 kg
Protection rating . class IP 20 . I
Luminaire colour stratowhite

## **OPTIONAL**

RAL-colours, NCS-colours (powder coating or wet spraying) on inquiry, surface alloys on inquiry, honeycomb louver

Surface-mounted luminaire with LED, rated life of the LED L80/B10 > 50000 h, colour rendering index CRI > 96, chromaticity tolerance 2 SDCM (initial), reflector with circular light distribution pattern, reflector pure aluminium 99,99% in MIRO-Silver®, segmented and faceted, exchangeable reflector unit in high-sheen black plastic, with glass cover, rotation angle 330°, swivel angle 90°, luminaire housing die-cast aluminium, powder-coated, stratowhite