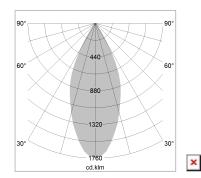

## LIGHT TECHNOLOGY

LED COB
Light colour BeColor
Luminous flux 3350 lm
System power 41 W
Luminaire Efficiency 80 lm/W
Reflector Flood
Beam angle 44°