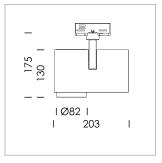

## **LUMINAIRE**

Rotation angle 330°
Swivel angle 90°
Weight 1.3 kg
Protection rating . class IP 20 . I
Luminaire colour stratowhite

## **OPTIONAL**

RAL-colours, NCS-colours (powder coating or wet spraying) on inquiry, surface alloys on inquiry, honeycomb louver

Surface-mounted luminaire with LED, rated life of the LED L80/B10 > 50000 h, colour rendering index CRI > 90, chromaticity tolerance 2 SDCM (initial), reflector with circular light distribution pattern, reflector pure aluminium 99,99% in MIRO-Silver®, segmented and faceted, exchangeable reflector unit in high-sheen black plastic, with glass cover, rotation angle 330°, swivel angle 90°, luminaire housing die-cast aluminium, powder-coated, stratowhite