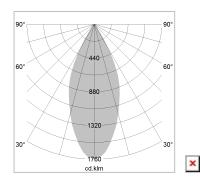

## LIGHT TECHNOLOGY

LED COB
Light colour PearlWhite
Luminous flux 3860 lm
System power 41 W
Luminaire Efficiency 94 lm/W
Reflector Flood
Beam angle 44°