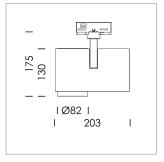

## **LUMINAIRE**

Rotation angle 330°
Swivel angle 90°
Weight 1.3 kg
Protection rating . class IP 20 . I
Luminaire colour stratowhite

## **OPTIONAL**

RAL-colours, NCS-colours (powder coating or wet spraying) on inquiry, surface alloys on inquiry, honeycomb louver

Surface-mounted luminaire with LED, rated life of the LED L80/B10 > 50000 h, chromaticity tolerance 2 SDCM (initial), reflector with circular light distribution pattern, reflector pure aluminium 99,99% in MIRO-Silver®, segmented and faceted, exchangeable reflector unit in high-sheen black plastic, with glass cover, rotation angle 330°, swivel angle 90°, luminaire housing diecast aluminium, powder-coated, stratowhite