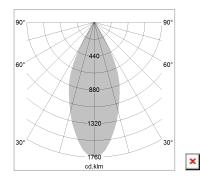

## LIGHT TECHNOLOGY

LED COB
Light colour Fish-Seafood
Luminous flux 2530 lm
System power 41 W
Luminaire Efficiency 62 lm/W
Reflector Flood
Beam angle 44°