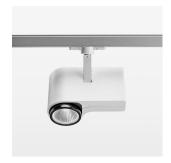

## **OPTIONAL**

RAL-colours, NCS-colours (powder coating or wet spraying) on inquiry, surface alloys on inquiry, honeycomb louver

Surface-mounted luminaire with LED, rated life of the LED L80/B10 > 50000 h, chromaticity tolerance 2 SDCM (initial), reflector with circular light distribution pattern, reflector pure aluminium 99,99% in MIRO-Silver®, segmented and faceted, exchangeable reflector unit in high-sheen black plastic, with glass cover, rotation angle 330°, swivel angle 90°, luminaire housing diecast aluminium, powder-coated, stratowhite