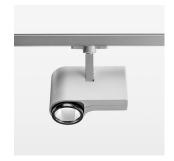

## **OPTIONAL**

RAL-colours, NCS-colours (powder coating or wet spraying) on inquiry, surface alloys on inquiry, honeycomb louver

Surface-mounted luminaire with LED, rated life of the LED L80/B10 > 50000 h, chromaticity tolerance 2 SDCM (initial), LED hybrid technology, 3D silicone lens to reduce the proportion of scattered light, reflector with oval light distribution pattern, reflector pure aluminium 99,99% in MIRO-Silver®, segmented, exchangeable reflector unit in high-sheen black plastic, with glass cover, rotation angle 330°, swivel angle 90°, luminaire housing die-cast aluminium, powder-coated, stratosilver