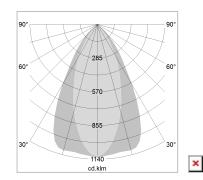

## LIGHT TECHNOLOGY

LED COB
Light colour Fish-Seafood
Luminous flux 2440 lm
System power 41 W
Luminaire Efficiency 59 lm/W
Reflector OvalBasic
Beam angle 60° x 40°