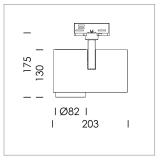

## **LUMINAIRE**

Rotation angle 330°
Swivel angle 90°
Weight 1.3 kg
Protection rating . class IP 20 . I
Luminaire colour stratosilver

## **OPTIONAL**

RAL-colours, NCS-colours (powder coating or wet spraying) on inquiry, surface alloys on inquiry, honeycomb louver

Surface-mounted luminaire with LED, rated life of the LED L80/B10 > 50000 h, chromaticity tolerance 2 SDCM (initial), LED hybrid technology, 3D silicone lens to reduce the proportion of scattered light, reflector with oval light distribution pattern, reflector pure aluminium 99,99% in MIRO-Silver®, segmented, exchangeable reflector unit in high-sheen black plastic, with glass cover, rotation angle 330°, swivel angle 90°, luminaire housing die-cast aluminium, powder-coated, stratosilver