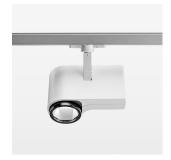

## **LUMINAIRE**

Rotation angle 330°
Swivel angle 90°
Weight 1.3 kg
Protection rating . class IP 20 . I
Luminaire colour stratowhite

## **OPTIONAL**

RAL-colours, NCS-colours (powder coating or wet spraying) on inquiry, surface alloys on inquiry, honeycomb louver

Surface-mounted luminaire with LED, rated life of the LED L80/B10 > 50000 h, chromaticity tolerance 2 SDCM (initial), LED hybrid technology, 3D silicone lens to reduce the proportion of scattered light, reflector with oval light distribution pattern, reflector pure aluminium 99,99% in MIRO-Silver®, segmented, exchangeable reflector unit in high-sheen black plastic, with glass cover, rotation angle 330°, swivel angle 90°, luminaire housing die-cast aluminium, powder-coated, stratowhite