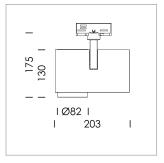

## **LUMINAIRE**

Rotation angle 330°
Swivel angle 90°
Weight 1.3 kg
Protection rating . class IP 20 . I
Luminaire colour stratowhite

## **OPTIONAL**

RAL-colours, NCS-colours (powder coating or wet spraying) on inquiry, surface alloys on inquiry, honeycomb louver

Surface-mounted luminaire with LED, rated life of the LED L80/B10 > 50000 h, chromaticity tolerance 2 SDCM (initial), LED hybrid technology, 3D silicone lens to reduce the proportion of scattered light, reflector with oval light distribution pattern, reflector pure aluminium 99,99% in MIRO-Silver®, segmented, exchangeable reflector unit in high-sheen black plastic, with glass cover, rotation angle 330°, swivel angle 90°, luminaire housing die-cast aluminium, powder-coated, stratowhite