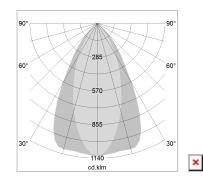

## LIGHT TECHNOLOGY

LED COB
Light colour Fish-Seafood
Luminous flux 2440 lm
System power 41 W
Luminaire Efficiency 59 lm/W
Reflector OvalBasic
Beam angle 60° x 40°