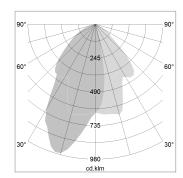

## LIGHT TECHNOLOGY

LED COB
Light colour BeCool
Luminous flux 1410 lm
System power 15 W
Luminaire Efficiency 94 lm/W
Reflector WallBeam