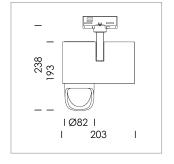

## **LUMINAIRE**

Rotation angle 330°
Swivel angle 90°
Weight 1.3 kg
Protection rating . class IP 20 . I
Luminaire colour stratoblack

## **OPTIONAL**

RAL-colours, NCS-colours (powder coating or wet spraying) on inquiry, surface alloys on inquiry, honeycomb louver

Surface-mounted luminaire with LED, rated life of the LED L80/B10 > 50000 h, colour rendering index CRI > 96, chromaticity tolerance 3 SDCM (initial), reflector with asymmetrical light distribution pattern, primary reflector and kick reflector 99% pure aluminium in MIRO-Silver®, attachment with kick reflector to the ceiling approach of the light cone, exchangeable reflector unit in high-sheen black plastic, with glass cover, rotation angle 330°, swivel angle 90°, luminaire housing die-cast aluminium, powder-coated, stratoblack