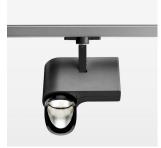

## **LUMINAIRE**

Rotation angle 330°
Swivel angle 90°
Weight 1.3 kg
Protection rating . class IP 20 . I
Luminaire colour stratoblack

## **OPTIONAL**

RAL-colours, NCS-colours (powder coating or wet spraying) on inquiry, surface alloys on inquiry, honeycomb louver

Surface-mounted luminaire with LED, rated life of the LED L80/B10 > 50000 h, colour rendering index CRI > 96, chromaticity tolerance 3 SDCM (initial), reflector with asymmetrical light distribution pattern, primary reflector and kick reflector 99% pure aluminium in MIRO-Silver®, attachment with kick reflector to the ceiling approach of the light cone, exchangeable reflector unit in high-sheen black plastic, with glass cover, rotation angle 330°, swivel angle 90°, luminaire housing die-cast aluminium, powder-coated, stratoblack