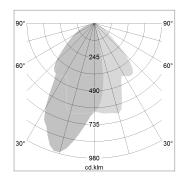

## LIGHT TECHNOLOGY

LED COB
Light colour PearlWhite
Luminous flux 1740 lm
System power 15 W
Luminaire Efficiency 131 lm/W
Reflector WallBeam