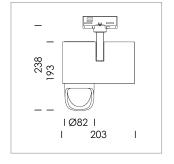

## **LUMINAIRE**

Rotation angle 330°
Swivel angle 90°
Weight 1.3 kg
Protection rating . class IP 20 . I
Luminaire colour stratoblack

## **OPTIONAL**

RAL-colours, NCS-colours (powder coating or wet spraying) on inquiry, surface alloys on inquiry, honeycomb louver

Surface-mounted luminaire with LED, rated life of the LED L80/B10 > 50000 h, colour rendering index CRI > 90, chromaticity tolerance 2 SDCM (initial), reflector with asymmetrical light distribution pattern, primary reflector and kick reflector 99% pure aluminium in MIRO-Silver®, attachment with kick reflector to the ceiling approach of the light cone, exchangeable reflector unit in high-sheen black plastic, with glass cover, rotation angle 330°, swivel angle 90°, luminaire housing die-cast aluminium, powder-coated, stratoblack