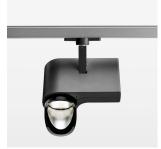

## **LUMINAIRE**

Rotation angle 330°
Swivel angle 90°
Weight 1.3 kg
Protection rating . class IP 20 . I
Luminaire colour stratoblack

## **OPTIONAL**

RAL-colours, NCS-colours (powder coating or wet spraying) on inquiry, surface alloys on inquiry, honeycomb louver

Surface-mounted luminaire with LED, rated life of the LED L80/B10 > 50000 h, colour rendering index CRI > 90, chromaticity tolerance 2 SDCM (initial), reflector with asymmetrical light distribution pattern, primary reflector and kick reflector 99% pure aluminium in MIRO-Silver®, attachment with kick reflector to the ceiling approach of the light cone, exchangeable reflector unit in high-sheen black plastic, with glass cover, rotation angle 330°, swivel angle 90°, luminaire housing die-cast aluminium, powder-coated, stratoblack