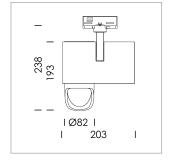

## **LUMINAIRE**

Rotation angle 330°
Swivel angle 90°
Weight 1.3 kg
Protection rating . class IP 20 . I
Luminaire colour stratoblack

## **OPTIONAL**

RAL-colours, NCS-colours (powder coating or wet spraying) on inquiry, surface alloys on inquiry, honeycomb louver

Surface-mounted luminaire with LED, rated life of the LED L80/B10 > 50000 h, chromaticity tolerance 2 SDCM (initial), reflector with asymmetrical light distribution pattern, primary reflector and kick reflector 99% pure aluminium in MIRO-Silver®, attachment with kick reflector to the ceiling approach of the light cone, exchangeable reflector unit in high-sheen black plastic, with glass cover, rotation angle 330°, swivel angle 90°, luminaire housing die-cast aluminium, powder-coated, stratoblack