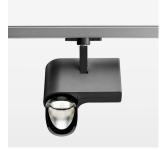

## **LUMINAIRE**

Rotation angle 330°
Swivel angle 90°
Weight 1.3 kg
Protection rating . class IP 20 . I
Luminaire colour stratoblack

## **OPTIONAL**

RAL-colours, NCS-colours (powder coating or wet spraying) on inquiry, surface alloys on inquiry, honeycomb louver

Surface-mounted luminaire with LED, rated life of the LED L80/B10 > 50000 h, chromaticity tolerance 2 SDCM (initial), reflector with asymmetrical light distribution pattern, primary reflector and kick reflector 99% pure aluminium in MIRO-Silver®, attachment with kick reflector to the ceiling approach of the light cone, exchangeable reflector unit in high-sheen black plastic, with glass cover, rotation angle 330°, swivel angle 90°, luminaire housing die-cast aluminium, powder-coated, stratoblack