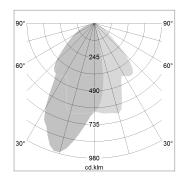

## LIGHT TECHNOLOGY

LED COB
Light colour GoldenBread
Luminous flux 1660 lm
System power 15 W
Luminaire Efficiency 111 lm/W
Reflector WallBeam

## **OPTIONAL**

RAL-colours, NCS-colours (powder coating or wet spraying) on inquiry, surface alloys on inquiry, honeycomb louver

Surface-mounted luminaire with LED, rated life of the LED L80/B10 > 50000 h, chromaticity tolerance 3 SDCM (initial), reflector with asymmetrical light distribution pattern, primary reflector and kick reflector 99% pure aluminium in MIRO-Silver®, attachment with kick reflector to the ceiling approach of the light cone, exchangeable reflector unit in high-sheen black plastic, with glass cover, rotation angle 330°, swivel angle 90°, luminaire housing die-cast aluminium, powder-coated, stratoblack