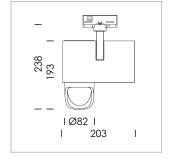

## **LUMINAIRE**

Rotation angle 330°
Swivel angle 90°
Weight 1.3 kg
Protection rating . class IP 20 . I
Luminaire colour stratoblack

## **OPTIONAL**

RAL-colours, NCS-colours (powder coating or wet spraying) on inquiry, surface alloys on inquiry, honeycomb louver

Surface-mounted luminaire with LED, rated life of the LED L80/B10 > 50000 h, chromaticity tolerance 3 SDCM (initial), reflector with asymmetrical light distribution pattern, primary reflector and kick reflector 99% pure aluminium in MIRO-Silver®, attachment with kick reflector to the ceiling approach of the light cone, exchangeable reflector unit in high-sheen black plastic, with glass cover, rotation angle 330°, swivel angle 90°, luminaire housing die-cast aluminium, powder-coated, stratoblack