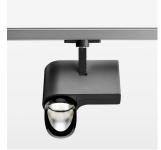

## **LUMINAIRE**

Rotation angle 330°
Swivel angle 90°
Weight 1.3 kg
Protection rating . class IP 20 . I
Luminaire colour stratoblack

## **OPTIONAL**

RAL-colours, NCS-colours (powder coating or wet spraying) on inquiry, surface alloys on inquiry, honeycomb louver

Surface-mounted luminaire with LED, rated life of the LED L80/B10 > 50000 h, chromaticity tolerance 3 SDCM (initial), reflector with asymmetrical light distribution pattern, primary reflector and kick reflector 99% pure aluminium in MIRO-Silver®, attachment with kick reflector to the ceiling approach of the light cone, exchangeable reflector unit in high-sheen black plastic, with glass cover, rotation angle 330°, swivel angle 90°, luminaire housing die-cast aluminium, powder-coated, stratoblack