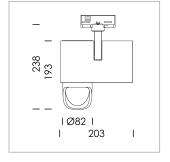

## **LUMINAIRE**

Rotation angle 330°
Swivel angle 90°
Weight 1.3 kg
Protection rating . class IP 20 . I
Luminaire colour stratoblack

## **OPTIONAL**

RAL-colours, NCS-colours (powder coating or wet spraying) on inquiry, surface alloys on inquiry, honeycomb louver

Surface-mounted luminaire with LED, rated life of the LED L80/B10 > 50000 h, chromaticity tolerance 2 SDCM (initial), reflector with asymmetrical light distribution pattern, primary reflector and kick reflector 99% pure aluminium in MIRO-Silver®, attachment with kick reflector to the ceiling approach of the light cone, exchangeable reflector unit in high-sheen black plastic, with glass cover, rotation angle 330°, swivel angle 90°, luminaire housing die-cast aluminium, powder-coated, stratoblack