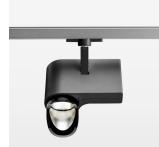

## **LUMINAIRE**

Rotation angle 330°
Swivel angle 90°
Weight 1.3 kg
Protection rating . class IP 20 . I
Luminaire colour stratoblack

## **OPTIONAL**

RAL-colours, NCS-colours (powder coating or wet spraying) on inquiry, surface alloys on inquiry, honeycomb louver

Surface-mounted luminaire with LED, rated life of the LED L80/B10 > 50000 h, chromaticity tolerance 2 SDCM (initial), reflector with asymmetrical light distribution pattern, primary reflector and kick reflector 99% pure aluminium in MIRO-Silver®, attachment with kick reflector to the ceiling approach of the light cone, exchangeable reflector unit in high-sheen black plastic, with glass cover, rotation angle 330°, swivel angle 90°, luminaire housing die-cast aluminium, powder-coated, stratoblack