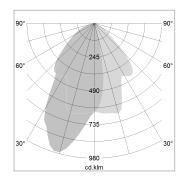

## LIGHT TECHNOLOGY

LED COB
Light colour SpecialMeat
Luminous flux 960 lm
System power 15 W
Luminaire Efficiency 72 lm/W
Reflector WallBeam