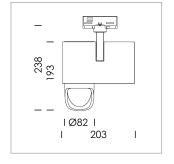

## **LUMINAIRE**

Rotation angle 330°
Swivel angle 90°
Weight 1.3 kg
Protection rating . class IP 20 . I
Luminaire colour stratosilver

## **OPTIONAL**

RAL-colours, NCS-colours (powder coating or wet spraying) on inquiry, surface alloys on inquiry, honeycomb louver

Surface-mounted luminaire with LED, rated life of the LED L80/B10 > 50000 h, colour rendering index CRI > 80, chromaticity tolerance 2 SDCM (initial), reflector with asymmetrical light distribution pattern, primary reflector and kick reflector 99% pure aluminium in MIRO-Silver®, attachment with kick reflector to the ceiling approach of the light cone, exchangeable reflector unit in high-sheen black plastic, with glass cover, rotation angle 330°, swivel angle 90°, luminaire housing die-cast aluminium, powder-coated, stratosilver