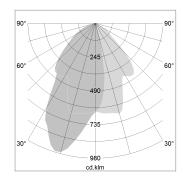

## LIGHT TECHNOLOGY

LED COB
Light colour 835
Luminous flux 2130 lm
System power 15 W
Luminaire Efficiency 160 lm/W
Reflector WallBeam