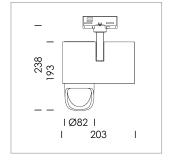

## **LUMINAIRE**

Rotation angle 330°
Swivel angle 90°
Weight 1.3 kg
Protection rating . class IP 20 . I
Luminaire colour stratosilver

## **OPTIONAL**

RAL-colours, NCS-colours (powder coating or wet spraying) on inquiry, surface alloys on inquiry, honeycomb louver

Surface-mounted luminaire with LED, rated life of the LED L80/B10 > 50000 h, colour rendering index CRI > 90, chromaticity tolerance 2 SDCM (initial), reflector with asymmetrical light distribution pattern, primary reflector and kick reflector 99% pure aluminium in MIRO-Silver®, attachment with kick reflector to the ceiling approach of the light cone, exchangeable reflector unit in high-sheen black plastic, with glass cover, rotation angle 330°, swivel angle 90°, luminaire housing die-cast aluminium, powder-coated, stratosilver