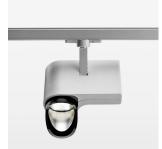

## **LUMINAIRE**

Rotation angle 330°
Swivel angle 90°
Weight 1.3 kg
Protection rating . class IP 20 . I
Luminaire colour stratosilver

## **OPTIONAL**

RAL-colours, NCS-colours (powder coating or wet spraying) on inquiry, surface alloys on inquiry, honeycomb louver

Surface-mounted luminaire with LED, rated life of the LED L80/B10 > 50000 h, colour rendering index CRI > 90, chromaticity tolerance 2 SDCM (initial), reflector with asymmetrical light distribution pattern, primary reflector and kick reflector 99% pure aluminium in MIRO-Silver®, attachment with kick reflector to the ceiling approach of the light cone, exchangeable reflector unit in high-sheen black plastic, with glass cover, rotation angle 330°, swivel angle 90°, luminaire housing die-cast aluminium, powder-coated, stratosilver