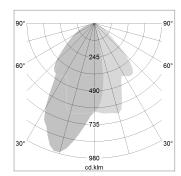

## LIGHT TECHNOLOGY

LED COB
Light colour PearlWhite
Luminous flux 1740 lm
System power 15 W
Luminaire Efficiency 131 lm/W
Reflector WallBeam