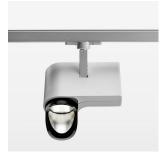

## **OPTIONAL**

RAL-colours, NCS-colours (powder coating or wet spraying) on inquiry, surface alloys on inquiry, honeycomb louver

Surface-mounted luminaire with LED, rated life of the LED L80/B10 > 50000 h, chromaticity tolerance 2 SDCM (initial), reflector with asymmetrical light distribution pattern, primary reflector and kick reflector 99% pure aluminium in MIRO-Silver®, attachment with kick reflector to the ceiling approach of the light cone, exchangeable reflector unit in high-sheen black plastic, with glass cover, rotation angle 330°, swivel angle 90°, luminaire housing die-cast aluminium, powder-coated, stratosilver