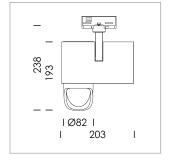

## **LUMINAIRE**

Rotation angle 330°
Swivel angle 90°
Weight 1.3 kg
Protection rating . class IP 20 . I
Luminaire colour stratosilver

## **OPTIONAL**

RAL-colours, NCS-colours (powder coating or wet spraying) on inquiry, surface alloys on inquiry, honeycomb louver

Surface-mounted luminaire with LED, rated life of the LED L80/B10 > 50000 h, chromaticity tolerance 2 SDCM (initial), reflector with asymmetrical light distribution pattern, primary reflector and kick reflector 99% pure aluminium in MIRO-Silver®, attachment with kick reflector to the ceiling approach of the light cone, exchangeable reflector unit in high-sheen black plastic, with glass cover, rotation angle 330°, swivel angle 90°, luminaire housing die-cast aluminium, powder-coated, stratosilver