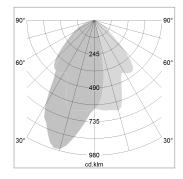

## LIGHT TECHNOLOGY

LED COB
Light colour Fish-Seafood
Luminous flux 850 lm
System power 15 W
Luminaire Efficiency 57 lm/W
Reflector WallBeam