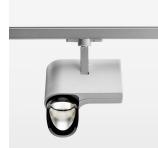

## **LUMINAIRE**

Rotation angle 330°
Swivel angle 90°
Weight 1.3 kg
Protection rating . class IP 20 . I
Luminaire colour stratosilver

## **OPTIONAL**

RAL-colours, NCS-colours (powder coating or wet spraying) on inquiry, surface alloys on inquiry, honeycomb louver

Surface-mounted luminaire with LED, rated life of the LED L80/B10 > 50000 h, chromaticity tolerance 3 SDCM (initial), reflector with asymmetrical light distribution pattern, primary reflector and kick reflector 99% pure aluminium in MIRO-Silver®, attachment with kick reflector to the ceiling approach of the light cone, exchangeable reflector unit in high-sheen black plastic, with glass cover, rotation angle 330°, swivel angle 90°, luminaire housing die-cast aluminium, powder-coated, stratosilver