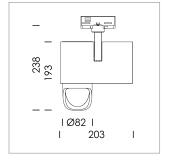

## **LUMINAIRE**

Rotation angle 330°
Swivel angle 90°
Weight 1.3 kg
Protection rating . class IP 20 . I
Luminaire colour stratosilver

## **OPTIONAL**

RAL-colours, NCS-colours (powder coating or wet spraying) on inquiry, surface alloys on inquiry, honeycomb louver

Surface-mounted luminaire with LED, rated life of the LED L80/B10 > 50000 h, chromaticity tolerance 3 SDCM (initial), reflector with asymmetrical light distribution pattern, primary reflector and kick reflector 99% pure aluminium in MIRO-Silver®, attachment with kick reflector to the ceiling approach of the light cone, exchangeable reflector unit in high-sheen black plastic, with glass cover, rotation angle 330°, swivel angle 90°, luminaire housing die-cast aluminium, powder-coated, stratosilver