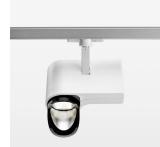

## **OPTIONAL**

RAL-colours, NCS-colours (powder coating or wet spraying) on inquiry, surface alloys on inquiry, honeycomb louver

Surface-mounted luminaire with LED, rated life of the LED L80/B10 > 50000 h, colour rendering index CRI > 80, chromaticity tolerance 2 SDCM (initial), reflector with asymmetrical light distribution pattern, primary reflector and kick reflector 99% pure aluminium in MIRO-Silver®, attachment with kick reflector to the ceiling approach of the light cone, exchangeable reflector unit in high-sheen black plastic, with glass cover, rotation angle 330°, swivel angle 90°, luminaire housing die-cast aluminium, powder-coated, stratowhite