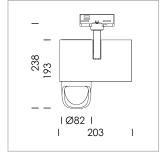

## **LUMINAIRE**

Rotation angle 330°
Swivel angle 90°
Weight 1.3 kg
Protection rating . class IP 20 . I
Luminaire colour stratowhite

## **OPTIONAL**

RAL-colours, NCS-colours (powder coating or wet spraying) on inquiry, surface alloys on inquiry, honeycomb louver

Surface-mounted luminaire with LED, rated life of the LED L80/B10 > 50000 h, colour rendering index CRI > 80, chromaticity tolerance 2 SDCM (initial), reflector with asymmetrical light distribution pattern, primary reflector and kick reflector 99% pure aluminium in MIRO-Silver®, attachment with kick reflector to the ceiling approach of the light cone, exchangeable reflector unit in high-sheen black plastic, with glass cover, rotation angle 330°, swivel angle 90°, luminaire housing die-cast aluminium, powder-coated, stratowhite