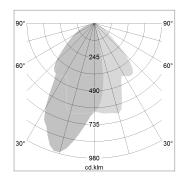

## LIGHT TECHNOLOGY

LED COB
Light colour 835
Luminous flux 2130 lm
System power 15 W
Luminaire Efficiency 160 lm/W
Reflector WallBeam