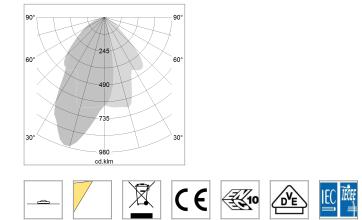

## LIGHT TECHNOLOGY

| LED                  | COB      |
|----------------------|----------|
| Light colour         | BeCool   |
| Luminous flux        | 1410 lm  |
| System power         | 15 W     |
| Luminaire Efficiency | 94 lm/W  |
| Reflector            | WallBeam |
|                      |          |

## OPTIONAL

RAL-colours, NCS-colours (powder coating or wet spraying) on inquiry, surface alloys on inquiry, honeycomb louver

Surface-mounted luminaire with LED, rated life of the LED L80/B10 > 50000 h, colour rendering index CRI > 96, chromaticity tolerance 3 SDCM (initial), reflector with asymmetrical light distribution pattern, primary reflector and kick reflector 99% pure aluminium in MIRO-Silver®, attachment with kick reflector to the ceiling approach of the light cone, exchangeable reflector unit in high-sheen black plastic, with glass cover, rotation angle 330°, swivel angle 90°, luminaire housing die-cast aluminium, powder-coated, stratowhite