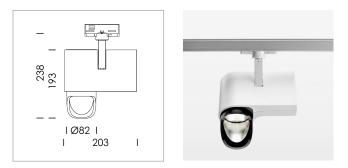

## LUMINAIRE

| 330°        |
|-------------|
| 90°         |
| 1.3 kg      |
| IP 20.I     |
| stratowhite |
|             |

## OPTIONAL

RAL-colours, NCS-colours (powder coating or wet spraying) on inquiry, surface alloys on inquiry, honeycomb louver

Surface-mounted luminaire with LED, rated life of the LED L80/B10 > 50000 h, colour rendering index CRI > 96, chromaticity tolerance 3 SDCM (initial), reflector with asymmetrical light distribution pattern, primary reflector and kick reflector 99% pure aluminium in MIRO-Silver®, attachment with kick reflector to the ceiling approach of the light cone, exchangeable reflector unit in high-sheen black plastic, with glass cover, rotation angle 330°, swivel angle 90°, luminaire housing die-cast aluminium, powder-coated, stratowhite