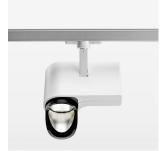

## **LUMINAIRE**

Rotation angle 330°
Swivel angle 90°
Weight 1.3 kg
Protection rating . class IP 20 . I
Luminaire colour stratowhite

## **OPTIONAL**

RAL-colours, NCS-colours (powder coating or wet spraying) on inquiry, surface alloys on inquiry, honeycomb louver

Surface-mounted luminaire with LED, rated life of the LED L80/B10 > 50000 h, colour rendering index CRI > 90, chromaticity tolerance 2 SDCM (initial), reflector with asymmetrical light distribution pattern, primary reflector and kick reflector 99% pure aluminium in MIRO-Silver®, attachment with kick reflector to the ceiling approach of the light cone, exchangeable reflector unit in high-sheen black plastic, with glass cover, rotation angle 330°, swivel angle 90°, luminaire housing die-cast aluminium, powder-coated, stratowhite