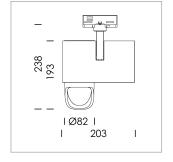

## **LUMINAIRE**

Rotation angle 330°
Swivel angle 90°
Weight 1.3 kg
Protection rating . class IP 20 . I
Luminaire colour stratowhite

## **OPTIONAL**

RAL-colours, NCS-colours (powder coating or wet spraying) on inquiry, surface alloys on inquiry, honeycomb louver

Surface-mounted luminaire with LED, rated life of the LED L80/B10 > 50000 h, colour rendering index CRI > 90, chromaticity tolerance 2 SDCM (initial), reflector with asymmetrical light distribution pattern, primary reflector and kick reflector 99% pure aluminium in MIRO-Silver®, attachment with kick reflector to the ceiling approach of the light cone, exchangeable reflector unit in high-sheen black plastic, with glass cover, rotation angle 330°, swivel angle 90°, luminaire housing die-cast aluminium, powder-coated, stratowhite