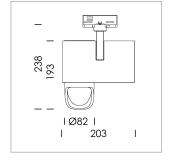

## **LUMINAIRE**

Rotation angle 330°
Swivel angle 90°
Weight 1.3 kg
Protection rating . class IP 20 . I
Luminaire colour stratowhite

## **OPTIONAL**

RAL-colours, NCS-colours (powder coating or wet spraying) on inquiry, surface alloys on inquiry, honeycomb louver

Surface-mounted luminaire with LED, rated life of the LED L80/B10 > 50000 h, chromaticity tolerance 2 SDCM (initial), reflector with asymmetrical light distribution pattern, primary reflector and kick reflector 99% pure aluminium in MIRO-Silver®, attachment with kick reflector to the ceiling approach of the light cone, exchangeable reflector unit in high-sheen black plastic, with glass cover, rotation angle 330°, swivel angle 90°, luminaire housing die-cast aluminium, powder-coated, stratowhite