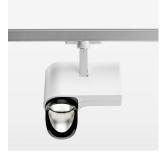

## **LUMINAIRE**

Rotation angle 330°
Swivel angle 90°
Weight 1.3 kg
Protection rating . class IP 20 . I
Luminaire colour stratowhite

## **OPTIONAL**

RAL-colours, NCS-colours (powder coating or wet spraying) on inquiry, surface alloys on inquiry, honeycomb louver

Surface-mounted luminaire with LED, rated life of the LED L80/B10 > 50000 h, chromaticity tolerance 2 SDCM (initial), reflector with asymmetrical light distribution pattern, primary reflector and kick reflector 99% pure aluminium in MIRO-Silver®, attachment with kick reflector to the ceiling approach of the light cone, exchangeable reflector unit in high-sheen black plastic, with glass cover, rotation angle 330°, swivel angle 90°, luminaire housing die-cast aluminium, powder-coated, stratowhite