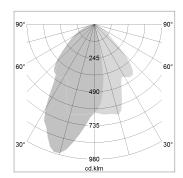

## LIGHT TECHNOLOGY

LED COB
Light colour Fish-Seafood
Luminous flux 850 lm
System power 15 W
Luminaire Efficiency 57 lm/W
Reflector WallBeam

## **OPTIONAL**

RAL-colours, NCS-colours (powder coating or wet spraying) on inquiry, surface alloys on inquiry, honeycomb louver

Surface-mounted luminaire with LED, rated life of the LED L80/B10 > 50000 h, chromaticity tolerance 2 SDCM (initial), reflector with asymmetrical light distribution pattern, primary reflector and kick reflector 99% pure aluminium in MIRO-Silver®, attachment with kick reflector to the ceiling approach of the light cone, exchangeable reflector unit in high-sheen black plastic, with glass cover, rotation angle 330°, swivel angle 90°, luminaire housing die-cast aluminium, powder-coated, stratowhite