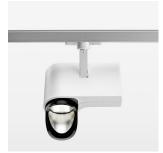

## **LUMINAIRE**

Rotation angle 330°
Swivel angle 90°
Weight 1.3 kg
Protection rating . class IP 20 . I
Luminaire colour stratowhite

## **OPTIONAL**

RAL-colours, NCS-colours (powder coating or wet spraying) on inquiry, surface alloys on inquiry, honeycomb louver

Surface-mounted luminaire with LED, rated life of the LED L80/B10 > 50000 h, chromaticity tolerance 3 SDCM (initial), reflector with asymmetrical light distribution pattern, primary reflector and kick reflector 99% pure aluminium in MIRO-Silver®, attachment with kick reflector to the ceiling approach of the light cone, exchangeable reflector unit in high-sheen black plastic, with glass cover, rotation angle 330°, swivel angle 90°, luminaire housing die-cast aluminium, powder-coated, stratowhite