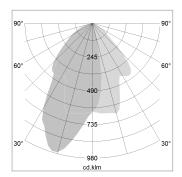

## LIGHT TECHNOLOGY

LED COB
Light colour GoldenBread
Luminous flux 1660 lm
System power 15 W
Luminaire Efficiency 111 lm/W
Reflector WallBeam