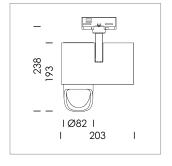

## **LUMINAIRE**

Rotation angle 330°
Swivel angle 90°
Weight 1.3 kg
Protection rating . class IP 20 . I
Luminaire colour stratowhite

## **OPTIONAL**

RAL-colours, NCS-colours (powder coating or wet spraying) on inquiry, surface alloys on inquiry, honeycomb louver

Surface-mounted luminaire with LED, rated life of the LED L80/B10 > 50000 h, chromaticity tolerance 3 SDCM (initial), reflector with asymmetrical light distribution pattern, primary reflector and kick reflector 99% pure aluminium in MIRO-Silver®, attachment with kick reflector to the ceiling approach of the light cone, exchangeable reflector unit in high-sheen black plastic, with glass cover, rotation angle 330°, swivel angle 90°, luminaire housing die-cast aluminium, powder-coated, stratowhite