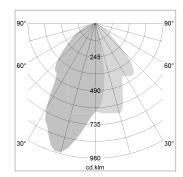

## LIGHT TECHNOLOGY

LED COB
Light colour SpecialMeat
Luminous flux 960 lm
System power 15 W
Luminaire Efficiency 72 lm/W
Reflector WallBeam