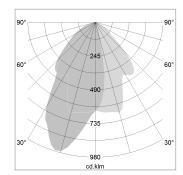

## LIGHT TECHNOLOGY

LED COB
Light colour PearlWhite
Luminous flux 2470 lm
System power 23 W
Luminaire Efficiency 121 lm/W
Reflector WallBeam