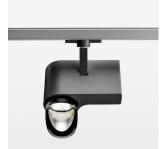

## **OPTIONEEL**

RAL-colours, NCS-colours (powder coating or wet spraying) on inquiry, surface alloys on inquiry, honeycomb louver

Surface-mounted luminaire with LED, rated life of the LED L80/B10 > 50000 h, colour rendering index CRI > 90, chromaticity tolerance 2 SDCM (initial), reflector with asymmetrical light distribution pattern, primary reflector and kick reflector 99% pure aluminium in MIRO-Silver®, attachment with kick reflector to the ceiling approach of the light cone, exchangeable reflector unit in high-sheen black plastic, with glass cover, rotation angle 330°, swivel angle 90°, luminaire housing die-cast aluminium, powder-coated, stratoblack