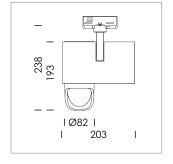

## **LUMINAIRE**

Rotation angle 330°
Swivel angle 90°
Weight 1.3 kg
Protection rating . class IP 20 . I
Luminaire colour stratoblack

## **OPTIONEEL**

RAL-colours, NCS-colours (powder coating or wet spraying) on inquiry, surface alloys on inquiry, honeycomb louver

Surface-mounted luminaire with LED, rated life of the LED L80/B10 > 50000 h, colour rendering index CRI > 90, chromaticity tolerance 2 SDCM (initial), reflector with asymmetrical light distribution pattern, primary reflector and kick reflector 99% pure aluminium in MIRO-Silver®, attachment with kick reflector to the ceiling approach of the light cone, exchangeable reflector unit in high-sheen black plastic, with glass cover, rotation angle 330°, swivel angle 90°, luminaire housing die-cast aluminium, powder-coated, stratoblack