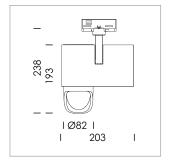

## **LUMINAIRE**

Rotation angle 330°
Swivel angle 90°
Weight 1.3 kg
Protection rating . class IP 20 . I
Luminaire colour stratoblack

## **OPTIONEEL**

RAL-colours, NCS-colours (powder coating or wet spraying) on inquiry, surface alloys on inquiry, honeycomb louver

Surface-mounted luminaire with LED, rated life of the LED L80/B10 > 50000 h, chromaticity tolerance 2 SDCM (initial), reflector with asymmetrical light distribution pattern, primary reflector and kick reflector 99% pure aluminium in MIRO-Silver®, attachment with kick reflector to the ceiling approach of the light cone, exchangeable reflector unit in high-sheen black plastic, with glass cover, rotation angle 330°, swivel angle 90°, luminaire housing die-cast aluminium, powder-coated, stratoblack