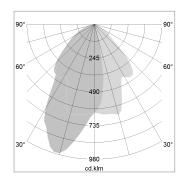

## LIGHT TECHNOLOGY

LED COB
Light colour Fish-Seafood
Luminous flux 1480 lm
System power 23 W
Luminaire Efficiency 49 lm/W
Reflector WallBeam

## **OPTIONEEL**

RAL-colours, NCS-colours (powder coating or wet spraying) on inquiry, surface alloys on inquiry, honeycomb louver

Surface-mounted luminaire with LED, rated life of the LED L80/B10 > 50000 h, chromaticity tolerance 2 SDCM (initial), reflector with asymmetrical light distribution pattern, primary reflector and kick reflector 99% pure aluminium in MIRO-Silver®, attachment with kick reflector to the ceiling approach of the light cone, exchangeable reflector unit in high-sheen black plastic, with glass cover, rotation angle 330°, swivel angle 90°, luminaire housing die-cast aluminium, powder-coated, stratoblack