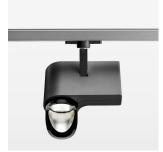

## **LUMINAIRE**

Rotation angle 330°
Swivel angle 90°
Weight 1.3 kg
Protection rating . class IP 20 . I
Luminaire colour stratoblack

## **OPTIONEEL**

RAL-colours, NCS-colours (powder coating or wet spraying) on inquiry, surface alloys on inquiry, honeycomb louver

Surface-mounted luminaire with LED, rated life of the LED L80/B10 > 50000 h, chromaticity tolerance 2 SDCM (initial), reflector with asymmetrical light distribution pattern, primary reflector and kick reflector 99% pure aluminium in MIRO-Silver®, attachment with kick reflector to the ceiling approach of the light cone, exchangeable reflector unit in high-sheen black plastic, with glass cover, rotation angle 330°, swivel angle 90°, luminaire housing die-cast aluminium, powder-coated, stratoblack