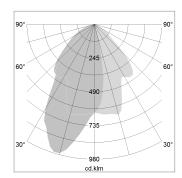

## LIGHT TECHNOLOGY

LED COB
Light colour GoldenBread
Luminous flux 2370 lm
System power 23 W
Luminaire Efficiency 103 lm/W
Reflector WallBeam