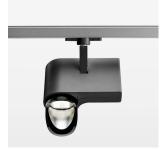

## **LUMINAIRE**

Rotation angle 330°
Swivel angle 90°
Weight 1.3 kg
Protection rating . class IP 20 . I
Luminaire colour stratoblack

## **OPTIONEEL**

RAL-colours, NCS-colours (powder coating or wet spraying) on inquiry, surface alloys on inquiry, honeycomb louver

Surface-mounted luminaire with LED, rated life of the LED L80/B10 > 50000 h, chromaticity tolerance 3 SDCM (initial), reflector with asymmetrical light distribution pattern, primary reflector and kick reflector 99% pure aluminium in MIRO-Silver®, attachment with kick reflector to the ceiling approach of the light cone, exchangeable reflector unit in high-sheen black plastic, with glass cover, rotation angle 330°, swivel angle 90°, luminaire housing die-cast aluminium, powder-coated, stratoblack