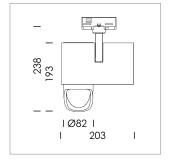

## **LUMINAIRE**

Rotation angle 330°
Swivel angle 90°
Weight 1.3 kg
Protection rating . class IP 20 . I
Luminaire colour stratoblack

## **OPTIONEEL**

RAL-colours, NCS-colours (powder coating or wet spraying) on inquiry, surface alloys on inquiry, honeycomb louver

Surface-mounted luminaire with LED, rated life of the LED L80/B10 > 50000 h, chromaticity tolerance 3 SDCM (initial), reflector with asymmetrical light distribution pattern, primary reflector and kick reflector 99% pure aluminium in MIRO-Silver®, attachment with kick reflector to the ceiling approach of the light cone, exchangeable reflector unit in high-sheen black plastic, with glass cover, rotation angle 330°, swivel angle 90°, luminaire housing die-cast aluminium, powder-coated, stratoblack