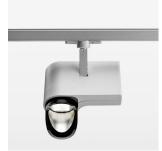

## **OPTIONAL**

RAL-colours, NCS-colours (powder coating or wet spraying) on inquiry, surface alloys on inquiry, honeycomb louver

Surface-mounted luminaire with LED, rated life of the LED L80/B10 > 50000 h, colour rendering index CRI > 96, chromaticity tolerance 3 SDCM (initial), reflector with asymmetrical light distribution pattern, primary reflector and kick reflector 99% pure aluminium in MIRO-Silver®, attachment with kick reflector to the ceiling approach of the light cone, exchangeable reflector unit in high-sheen black plastic, with glass cover, rotation angle 330°, swivel angle 90°, luminaire housing die-cast aluminium, powder-coated, stratosilver