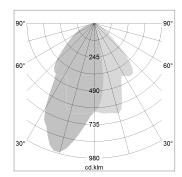

## LIGHT TECHNOLOGY

LED COB
Light colour PearlWhite
Luminous flux 2470 lm
System power 23 W
Luminaire Efficiency 121 lm/W
Reflector WallBeam

## **OPTIONAL**

RAL-colours, NCS-colours (powder coating or wet spraying) on inquiry, surface alloys on inquiry, honeycomb louver

Surface-mounted luminaire with LED, rated life of the LED L80/B10 > 50000 h, colour rendering index CRI > 90, chromaticity tolerance 2 SDCM (initial), reflector with asymmetrical light distribution pattern, primary reflector and kick reflector 99% pure aluminium in MIRO-Silver®, attachment with kick reflector to the ceiling approach of the light cone, exchangeable reflector unit in high-sheen black plastic, with glass cover, rotation angle 330°, swivel angle 90°, luminaire housing die-cast aluminium, powder-coated, stratosilver