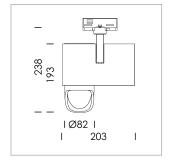

## **LUMINAIRE**

Rotation angle 330°
Swivel angle 90°
Weight 1.3 kg
Protection rating . class IP 20 . I
Luminaire colour stratosilver

## **OPTIONAL**

RAL-colours, NCS-colours (powder coating or wet spraying) on inquiry, surface alloys on inquiry, honeycomb louver

Surface-mounted luminaire with LED, rated life of the LED L80/B10 > 50000 h, colour rendering index CRI > 90, chromaticity tolerance 2 SDCM (initial), reflector with asymmetrical light distribution pattern, primary reflector and kick reflector 99% pure aluminium in MIRO-Silver®, attachment with kick reflector to the ceiling approach of the light cone, exchangeable reflector unit in high-sheen black plastic, with glass cover, rotation angle 330°, swivel angle 90°, luminaire housing die-cast aluminium, powder-coated, stratosilver