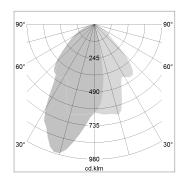

## LIGHT TECHNOLOGY

LED COB
Light colour Fish-Seafood
Luminous flux 1480 lm
System power 23 W
Luminaire Efficiency 49 lm/W
Reflector WallBeam