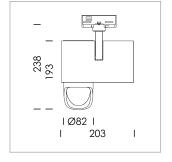

## **LUMINAIRE**

Rotation angle 330°
Swivel angle 90°
Weight 1.3 kg
Protection rating . class IP 20 . I
Luminaire colour stratosilver

## **OPTIONAL**

RAL-colours, NCS-colours (powder coating or wet spraying) on inquiry, surface alloys on inquiry, honeycomb louver

Surface-mounted luminaire with LED, rated life of the LED L80/B10 > 50000 h, chromaticity tolerance 2 SDCM (initial), reflector with asymmetrical light distribution pattern, primary reflector and kick reflector 99% pure aluminium in MIRO-Silver®, attachment with kick reflector to the ceiling approach of the light cone, exchangeable reflector unit in high-sheen black plastic, with glass cover, rotation angle 330°, swivel angle 90°, luminaire housing die-cast aluminium, powder-coated, stratosilver