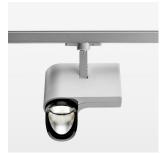

## **OPTIONAL**

RAL-colours, NCS-colours (powder coating or wet spraying) on inquiry, surface alloys on inquiry, honeycomb louver

Surface-mounted luminaire with LED, rated life of the LED L80/B10 > 50000 h, chromaticity tolerance 2 SDCM (initial), reflector with asymmetrical light distribution pattern, primary reflector and kick reflector 99% pure aluminium in MIRO-Silver®, attachment with kick reflector to the ceiling approach of the light cone, exchangeable reflector unit in high-sheen black plastic, with glass cover, rotation angle 330°, swivel angle 90°, luminaire housing die-cast aluminium, powder-coated, stratosilver