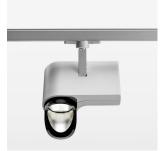

## **OPTIONAL**

RAL-colours, NCS-colours (powder coating or wet spraying) on inquiry, surface alloys on inquiry, honeycomb louver

Surface-mounted luminaire with LED, rated life of the LED L80/B10 > 50000 h, chromaticity tolerance 3 SDCM (initial), reflector with asymmetrical light distribution pattern, primary reflector and kick reflector 99% pure aluminium in MIRO-Silver®, attachment with kick reflector to the ceiling approach of the light cone, exchangeable reflector unit in high-sheen black plastic, with glass cover, rotation angle 330°, swivel angle 90°, luminaire housing die-cast aluminium, powder-coated, stratosilver