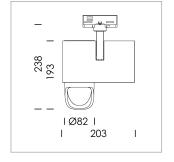

## **LUMINAIRE**

Rotation angle 330°
Swivel angle 90°
Weight 1.3 kg
Protection rating . class IP 20 . I
Luminaire colour stratosilver

## **OPTIONAL**

RAL-colours, NCS-colours (powder coating or wet spraying) on inquiry, surface alloys on inquiry, honeycomb louver

Surface-mounted luminaire with LED, rated life of the LED L80/B10 > 50000 h, chromaticity tolerance 3 SDCM (initial), reflector with asymmetrical light distribution pattern, primary reflector and kick reflector 99% pure aluminium in MIRO-Silver®, attachment with kick reflector to the ceiling approach of the light cone, exchangeable reflector unit in high-sheen black plastic, with glass cover, rotation angle 330°, swivel angle 90°, luminaire housing die-cast aluminium, powder-coated, stratosilver