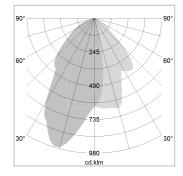

## LIGHT TECHNOLOGY

LED COB
Light colour GoldenBread
Luminous flux 2370 lm
System power 23 W
Luminaire Efficiency 103 lm/W
Reflector WallBeam