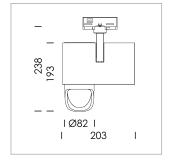

## **LUMINAIRE**

Rotation angle 330°
Swivel angle 90°
Weight 1.3 kg
Protection rating . class IP 20 . I
Luminaire colour stratosilver

## **OPTIONAL**

RAL-colours, NCS-colours (powder coating or wet spraying) on inquiry, surface alloys on inquiry, honeycomb louver

Surface-mounted luminaire with LED, rated life of the LED L80/B10 > 50000 h, chromaticity tolerance 3 SDCM (initial), reflector with asymmetrical light distribution pattern, primary reflector and kick reflector 99% pure aluminium in MIRO-Silver®, attachment with kick reflector to the ceiling approach of the light cone, exchangeable reflector unit in high-sheen black plastic, with glass cover, rotation angle 330°, swivel angle 90°, luminaire housing die-cast aluminium, powder-coated, stratosilver