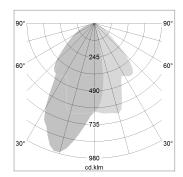

## LIGHT TECHNOLOGY

LED COB
Light colour Sun
Luminous flux 1560 lm
System power 23 W
Luminaire Efficiency 68 lm/W
Reflector WallBeam