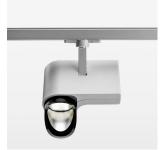

## **OPTIONAL**

RAL-colours, NCS-colours (powder coating or wet spraying) on inquiry, surface alloys on inquiry, honeycomb louver

Surface-mounted luminaire with LED, rated life of the LED L80/B10 > 50000 h, chromaticity tolerance 3 SDCM (initial), reflector with asymmetrical light distribution pattern, primary reflector and kick reflector 99% pure aluminium in MIRO-Silver®, attachment with kick reflector to the ceiling approach of the light cone, exchangeable reflector unit in high-sheen black plastic, with glass cover, rotation angle 330°, swivel angle 90°, luminaire housing die-cast aluminium, powder-coated, stratosilver