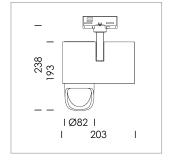

## **LUMINAIRE**

Rotation angle 330°
Swivel angle 90°
Weight 1.3 kg
Protection rating . class IP 20 . I
Luminaire colour stratowhite

## **OPTIONAL**

RAL-colours, NCS-colours (powder coating or wet spraying) on inquiry, surface alloys on inquiry, honeycomb louver

Surface-mounted luminaire with LED, rated life of the LED L80/B10 > 50000 h, colour rendering index CRI > 90, chromaticity tolerance 2 SDCM (initial), reflector with asymmetrical light distribution pattern, primary reflector and kick reflector 99% pure aluminium in MIRO-Silver®, attachment with kick reflector to the ceiling approach of the light cone, exchangeable reflector unit in high-sheen black plastic, with glass cover, rotation angle 330°, swivel angle 90°, luminaire housing die-cast aluminium, powder-coated, stratowhite