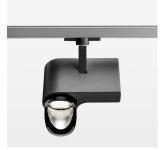

## **LUMINAIRE**

Rotation angle 330°
Swivel angle 90°
Weight 1.3 kg
Protection rating . class IP 20 . I
Luminaire colour stratoblack

## **OPTIONAL**

RAL-colours, NCS-colours (powder coating or wet spraying) on inquiry, surface alloys on inquiry, honeycomb louver

Surface-mounted luminaire with LED, rated life of the LED L80/B10 > 50000 h, chromaticity tolerance 2 SDCM (initial), reflector with asymmetrical light distribution pattern, primary reflector and kick reflector 99% pure aluminium in MIRO-Silver®, attachment with kick reflector to the ceiling approach of the light cone, exchangeable reflector unit in high-sheen black plastic, with glass cover, rotation angle 330°, swivel angle 90°, luminaire housing die-cast aluminium, powder-coated, stratoblack