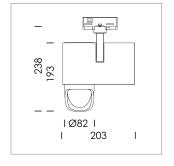

## **LUMINAIRE**

Rotation angle 330°
Swivel angle 90°
Weight 1.3 kg
Protection rating . class IP 20 . I
Luminaire colour stratoblack

## **OPTIONAL**

RAL-colours, NCS-colours (powder coating or wet spraying) on inquiry, surface alloys on inquiry, honeycomb louver

Surface-mounted luminaire with LED, rated life of the LED L80/B10 > 50000 h, chromaticity tolerance 2 SDCM (initial), reflector with asymmetrical light distribution pattern, primary reflector and kick reflector 99% pure aluminium in MIRO-Silver®, attachment with kick reflector to the ceiling approach of the light cone, exchangeable reflector unit in high-sheen black plastic, with glass cover, rotation angle 330°, swivel angle 90°, luminaire housing die-cast aluminium, powder-coated, stratoblack