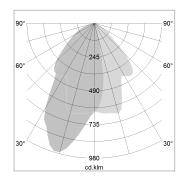

## LIGHT TECHNOLOGY

LED COB
Light colour Fish-Seafood
Luminous flux 2490 lm
System power 41 W
Luminaire Efficiency 61 lm/W
Reflector WallBeam